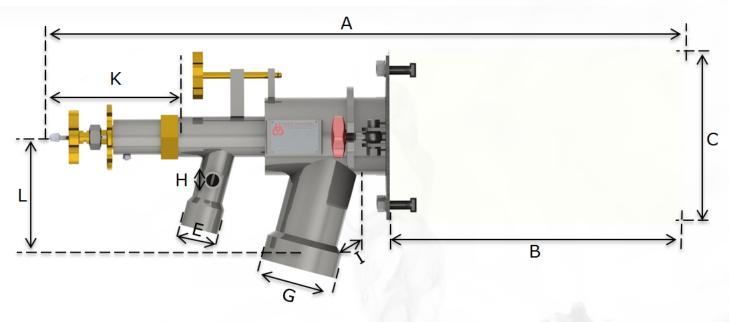

| Туре    | Capacity | Dimensions in mm |     |     |       |     |      |     | in mm |     |
|---------|----------|------------------|-----|-----|-------|-----|------|-----|-------|-----|
|         | in kW    | Α                | В   | С   | E     | G   | Н    | - 1 | K     | L   |
| ROx 50  | - 500    | 890              | 430 | 250 | 1"    | 2½" | 1/2" | 15  | 206   | 105 |
| ROx 200 | - 2.000  | 910              | 430 | 250 | 11/2" | 3   | 1/2" | 15  | 206   | 150 |
| ROx 500 | - 5.000  | 920              | 430 | 250 | 2"    | 4"  | 1/2" | 15  | 206   | 170 |
| ROx 700 | - 7.000  | 965              | 430 | 250 | 3"    | 6"  | 1/2" | 15  | 206   | 180 |
| ROx1300 | - 10.000 | 990              | 430 | 250 | 4"    | 6"  | 1/2" | 15  | 206   | 190 |