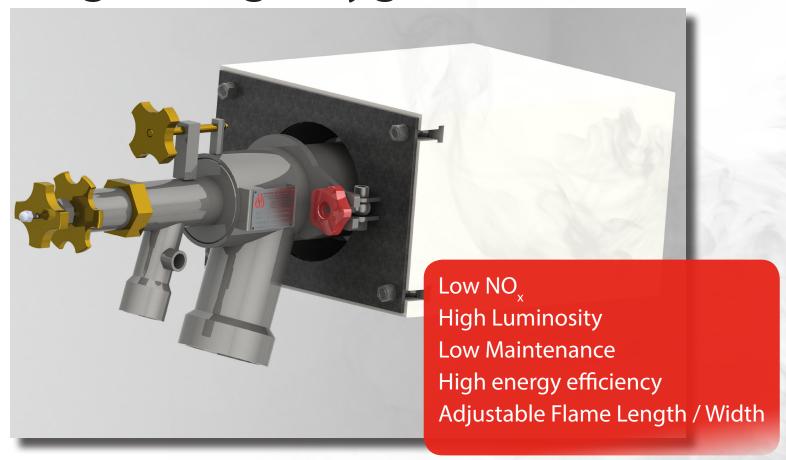

## Regulating Oxygen Burner - ROX

The Regulating Oxygen Burner – ROX – was developed on basis of the Regulating Gas Burner for regenerative furnaces. The ROx enables the furnace operator to regulate the flame length and width of the flame for a superior melting performance. High degree flame coverage maximises the heat transfer to the glass at lowest NO levels.

This Burner have fully adjustable gas and oxygen nozzles. The gas ratio between the inner and the outer nozzle is adjusted by a control valve inside the burner.

Control hand wheels at the back of the burner allowing a precise ratio control between the two gas velocities and the balance between gas and oxygen, ensuring a superior and fully flexible adjustment to production conditions and furnace geometries.