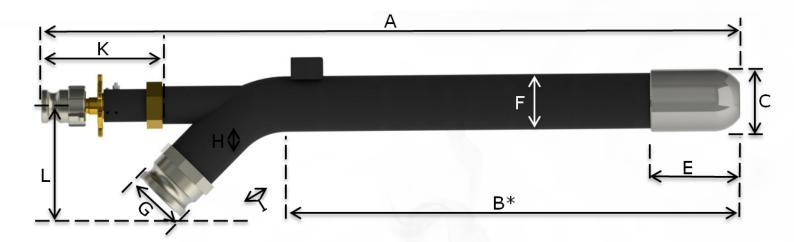

contact@hotwork.ag www.hotwork.ag

| Туре     | Capacity | Dimensions in mm |            |     |     |     | in " |    | in ° | n ° 🛛 in mm |     |     |
|----------|----------|------------------|------------|-----|-----|-----|------|----|------|-------------|-----|-----|
|          | in kW    | Α                | <b>B</b> * | С   | D   | Е   | F    | G  | н    | 1           | ĸ   | L   |
| RCGB 500 | 5.000    | 835              | 565        | 70  | 70  | 121 | 60   | 2" | 1⁄2" | 45          | 206 | 130 |
| RCGB 700 | 7.000    | 880              | 580        | 100 | 98  | 141 | 88   | 3" | 1⁄2" | 45          | 206 | 140 |
| RCGB1300 | 10.000   | 880              | 580        | 126 | 119 | 145 | 112  | 4" | 1⁄2" | 45          | 206 | 150 |