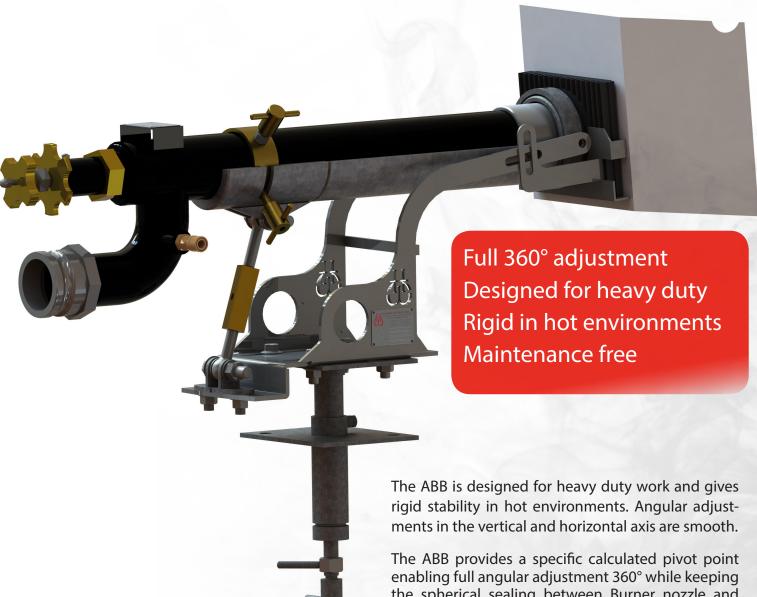

The ABB provides a specific calculated pivot point enabling full angular adjustment 360° while keeping the spherical sealing between Burner nozzle and Sealing Plate. The design allows different set-up position, enabling the replacement of existing installations without changing the steel structure under

Optional water cooled sealing plate available.