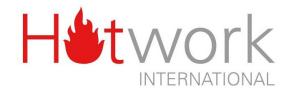

## Advanced Burner Bracket - ABB

As an essential part of the combustion system, the burner bracket must provide the capability to align the burner on a proper and desired firing axis. All alignments are easy to adjust and at any time repeatable. Burner replacement with spare or alternative Oil (ROB) and Gas (RGB) is quick and easy.

The ABB provides a specific calculated pivot point enabling full angular adjustment 360° while keeping the spherical sealing between Burner nozzle and Sealing Plate. The design allows different set-up position, enabling the replacement of existing installations without changing the steel structure under