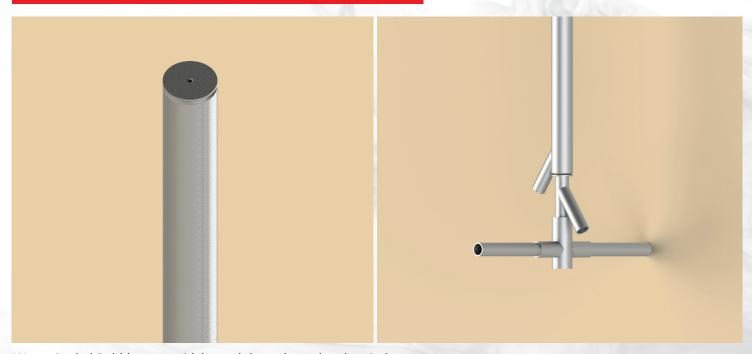

## Water-cooled Bubbler

- Excellent Water Cooling Capacity
- Immersion between 150-1000mm
- Flow Capacity: 50-800 l/h
- Nickel free

Water Cooled Bubblers are widely used throughout the glass industry.

With an outer diameter for 42mm, the Water-Cooled Bubbler can be installed as batch barrier as well as regular bubbler, being immersed into the glass from 150mm to 1000mm depending on the clients operational needs. Water Cooled Bubblers can be installed without dedicated Bubbler Block and thus allow a Hot replacement and Installation. The Water-cooled design creates a water-cooled plug around the drilled hole, protecting the paving. Depending on the furnace's condition, additional protection measures can be suggested by our specialists.

This Bubbler design does not corrode and does not require periodic advancements such as Ceramic Bubblers.

Our special handle design, allows precise positioning of the Bubbling tube inside the furnace. No additional tool is required.

The Bubbler includes a Holding device and safety chain which presents the slide down of the bubbler in case of emergency