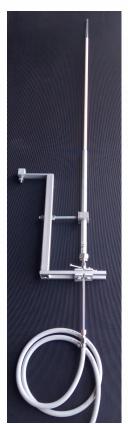

**Capilarry Bubbling:** Multiple openings with reduced cross section to avoid glass entering into the bubbling even at low or no flow

**Set:** Includes Bubbling Holder, protection, connector, 1m flexible hose, push up tool