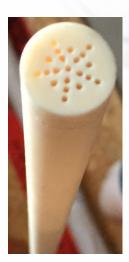

## Ceramic (Dry Type) Bubbler

Material: High Temp. Resistant Ceramic Temperature: Up to 1900°C Dimensions: Diameter 15mm, length 1500mm (standard) extended version up to 2000mm Upgrade: Platin coating

Flow: 1-900l/h

**Capilarry Bubbling:** Multiple openings with reduced cross section to avoid glass entering into the bubbling even at low or no flow

**Set:** Includes Bubbling Holder, protection, connector, 1m flexible hose, push up tool